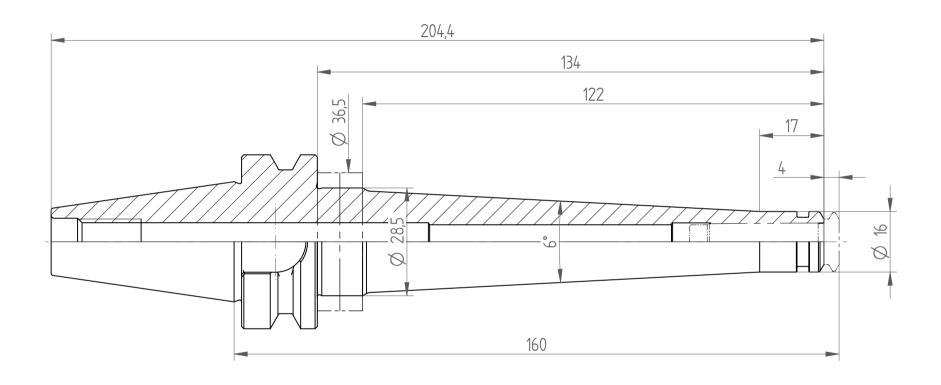

REGO-FIX AG Obermattweg 60 4456 Tenniken / Switzerland

Phone +41 61 976 14 66 Fax +41 61 976 14 14 www.rego-fix.com This is a non-controlled copy. All information given herein is subject to change without notice

The information given herein has been carefully checked and is believed to be correct. REGO-FIX, however, assumes no responsibility or liability for any errors, inaccuracies or omissions that may appear in this drawing

This document is subject to copyright laws. No part of this document may be reproduced or transmitted in any form or any means, electronic or mechanic, for any purpose, without the express written permission of REGO-FIX

Type: BT30\_PG10x160\_H

Part No.: 413071080 Date: 23.09.2014

Scale: 1:1